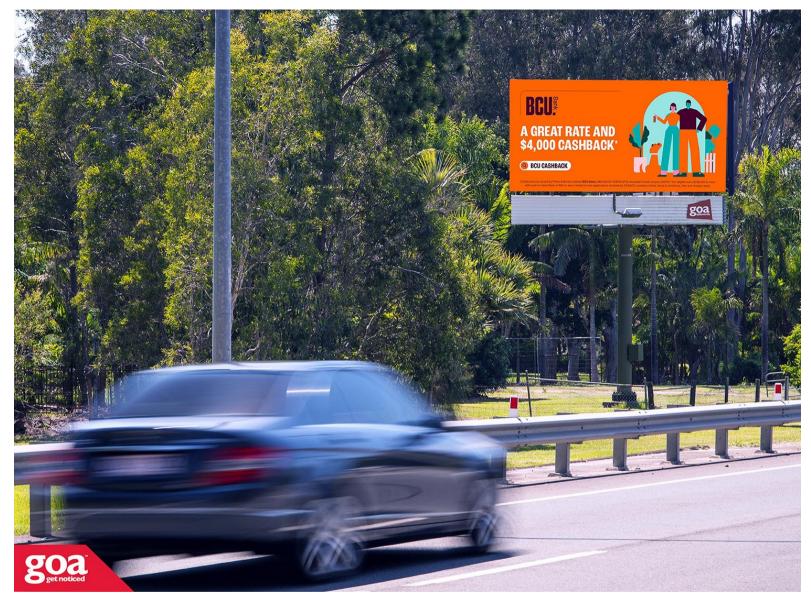

Located in Chandler, this illuminated CLASSIC 6x3 billboard is on the left of the road, visible to traffic heading outbound from Brisbane's CBD. Old Cleveland Road is a major arterial road carrying traffic to the south eastern bayside suburbs of Capalaba, Alexandra Hills and Cleveland.

**Restrictions:** Tower access required.

2806 Old Cleveland Rd, Chandler -Outbound

## 4155 0003

Brisbane East

6.00m x 3.00m

Illuminated

Pocket Edge